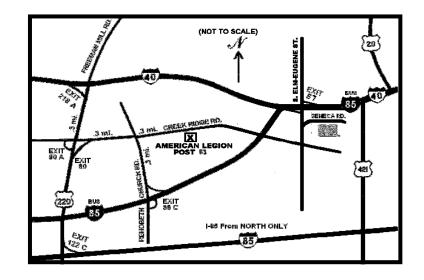

#### **TOURNAMENT LOCATION**

AMERICAN LEGION POST 53 - 336-299-8281 729 Creek Ridge Rd, Greensboro, NC 27406 (non-smoking dart hall)

### NEARBY ACCOMMODATIONS ECONO LODGE INN & SUITES

336-275-9575 120 Seneca Road Greensboro, NC 27406