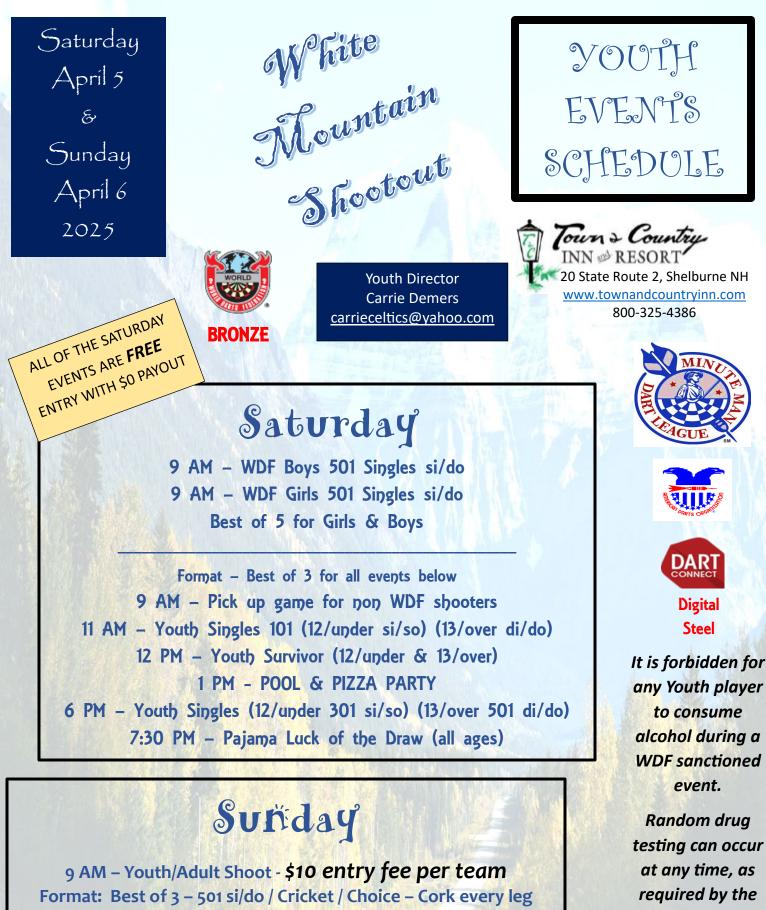

**Mystery Bounty** 

4 Men and 4 Women

randomly selected

in the 501 Singles

will have a \$25

**Bounty on** 

their head

Cork and Alternate for both Mens and Ladies Format Additional Lodging: Start Bof3 Ladies – Start Bo5 – Semi/Finals Bo7 **Quality Inn & Suites** Cork/Mugs/Cork Mens – Start Bo5 – T8 Bo7 – Semi/Finals Bo9 130 Main St, Gorham NH Semi/Finals Bo5 603-466-3312 Cork and alternate 10% Dart Discount Raffles All other Mt Madison Inn and Suites events are **Friday and Saturday** Bo3 365 Main St, Gorham NH **NEW IDEAS COMING** Cork every leg 603-466-3622 **OFFICIAL SPONSOR** Random drug testing can occur **Youth Events** Host and venue are not responsible for loss or injury at any time, as required by the occurred on the premises. \*\* Denotes ADO points See the back of awarded. A \$1 DC fee and a \$2 ADO fee are included World Anti-Doping Agency in the entry fee. No outside alcohol allowed inside the

(WADA)

**Digital Steel** Event

W<sup>c</sup>hite Nountain Shootout

The Youth MUST hit the winning dart Minimum top 4 payout (may increase with # of entries) Two levels of play – 12/under & 13/over Bring your own Partner